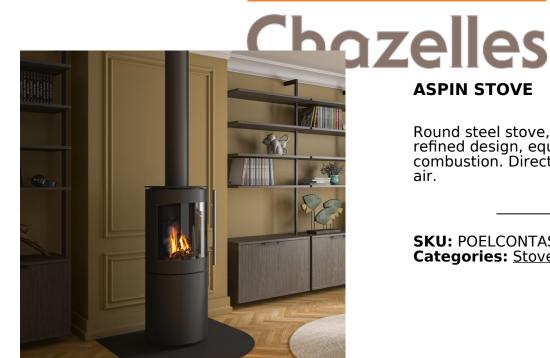

## **ASPIN STOVE**

Round steel stove, black colour. Modern and refined design, equipped with dual combustion. Direct connection to the outside

**SKU:** POELCONTASPIN00000 Categories: Stoves, Wood stoves