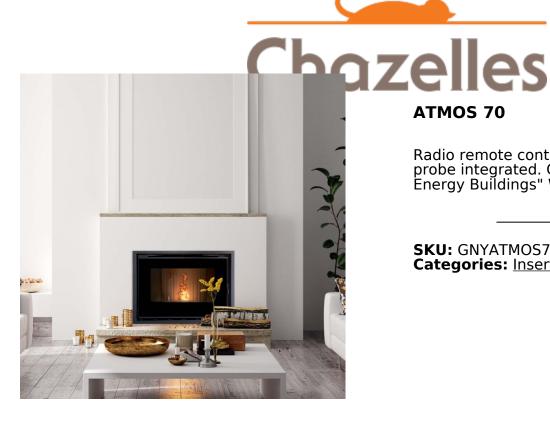

## **ATMOS 70**

Radio remote control with temperature probe integrated. Compatible with "Low Energy Buildings" Wifi included

**SKU:** GNYATMOS7100000000 Categories: Inserts, Pellet inserts