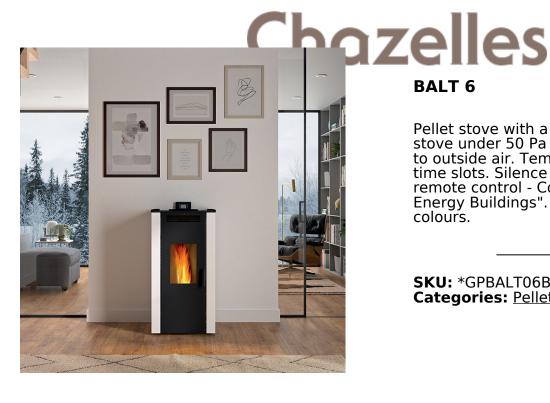

## **BALT 6**

Pellet stove with a steel structure. Tight stove under 50 Pa with a direct connection to outside air. Temperature regulation for 4 time slots. Silence Plus function Radio remote control - Compatible with "Low Energy Buildings". In option : available in 10 colours colours.