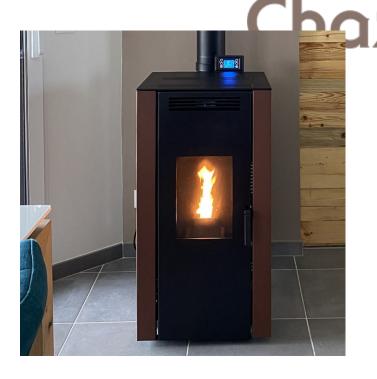

## **BALT 9**

Pellet stove with a steel structure. Tight stove under 50 Pa with a direct connection to outside air. Temperature regulation for 4 time slots. Silence Plus function Radio remote control - Compatible with "Low Energy Buildings". In option : available in 10 colours.