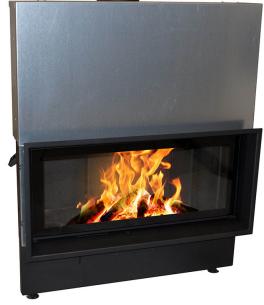

## **CLOUD 100 R HORIZON**

Steel insert with seripgraphic glass. Small depth of the appliance. Lift up door for wood loading. Interior made in anthracite refractory bricks. Direct connection to outside air. Glass protect system (to keep the glass clean, longer).