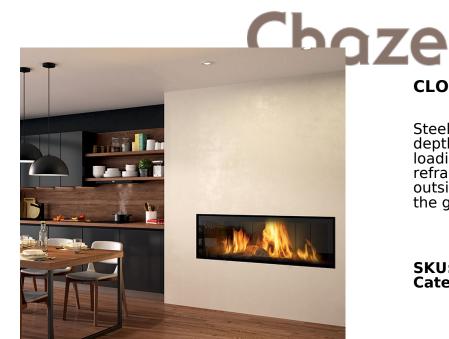

## CLOUD 150 R

Steel insert with seripgraphic glass. Small depth of the appliance. Lift up door for wood loading. Interior made in anthracite refractory bricks. Direct connection to outside air. Glass protect system (to keep the glass clean, longer).