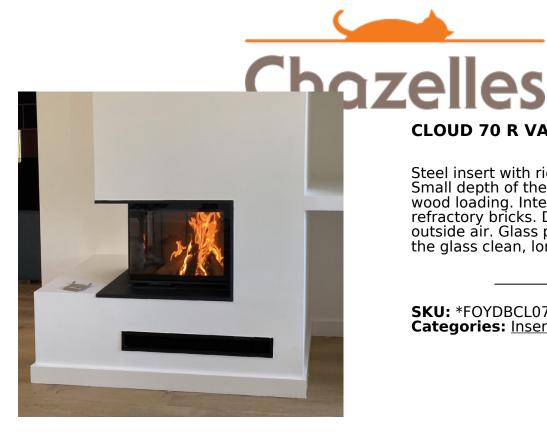

## **CLOUD 70 R VAD**

Steel insert with right serigraphic glass. Small depth of the appliance. Lift up door for wood loading. Interior made in anthracite refractory bricks. Direct connection to outside air. Glass protect system (to keep the glass clean, longer).