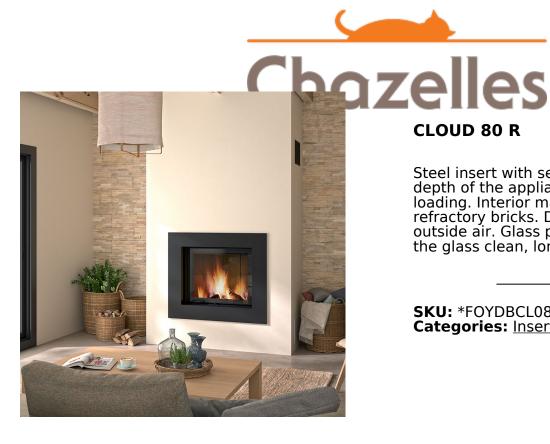

## CLOUD 80 R

Steel insert with seripgraphic glass. Small depth of the appliance. Lift up door for wood loading. Interior made in anthracite refractory bricks. Direct connection to outside air. Glass protect system (to keep the glass clean, longer).