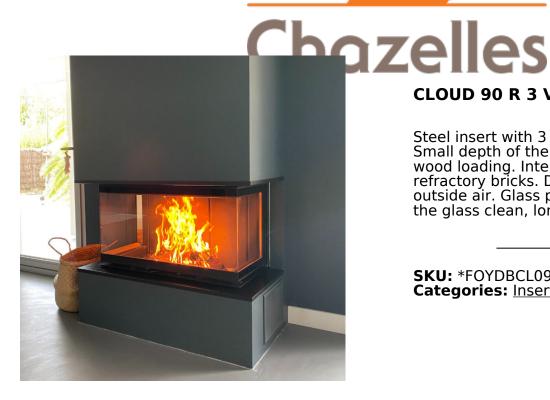

## **CLOUD 90 R 3 V**

Steel insert with 3 seripgraphics glasses. Small depth of the appliance. Lift up door for wood loading. Interior made in anthracite refractory bricks. Direct connection to outside air. Glass protect system (to keep the glass clean, longer).