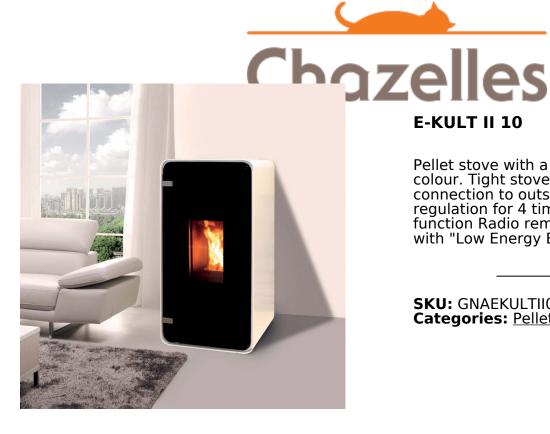

## E-KULT II 10

Pellet stove with a steel structure. Black colour. Tight stove under 50 Pa with a direct connection to outside air. Temperature regulation for 4 time slots. Silence Plus function Radio remote control - Compatible with "Low Energy Buildings".