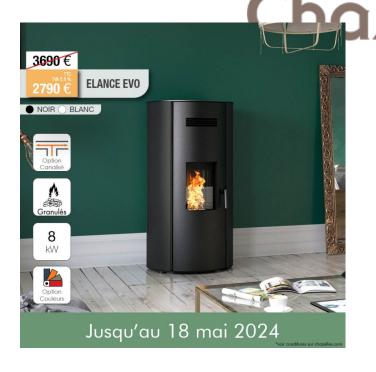

## **ELANCE II 9**

Pellet stove with a steel structure. Rust, White or Black. Tight stove under 50 Pa with a direct connection to outside air. Temperature regulation for 4 time slots. Infra-red remote control Compatible with "Low Energy Buildings". In option: available in 10 colours.

## **ADDITIONAL INFORMATION**

**Brand** 

| Ventilated                                                                         | Yes                |
|------------------------------------------------------------------------------------|--------------------|
| Max thermal power (kW)                                                             | 8                  |
| WIFI                                                                               | Optional           |
| Tank capacity (kg)                                                                 | 22                 |
| Energy Class                                                                       | A+                 |
| CO at 13% O2 (in %)                                                                | 0.02               |
| Fuel                                                                               | Pellet             |
| Eligible ma prime renov                                                            | OUI                |
|                                                                                    |                    |
| Range                                                                              | Pellet stoves      |
| Range<br>Warranty (years)                                                          | Pellet stoves<br>2 |
| _                                                                                  |                    |
| Warranty (years)                                                                   | 2                  |
| Warranty (years) Norm Net weight of the appliance                                  | 2                  |
| Warranty (years) Norm Net weight of the appliance (kg) Efficiency at minimum power | 2<br>2<br>100      |