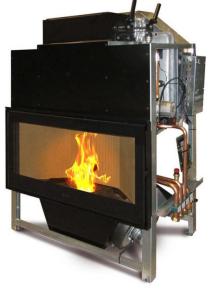

## **FACEL 1000 HYDRO**

Steel structure with integrated tank and automatic feeding system. Double burner and temperature probe. 16/9 Serigraphic glass. Hearth in vermiculite. Radio remote control. Anti-overpressure valve. Compatible with "Low Energy Buildings" Heat transfer: 70% to the hydro circuit / 30% to the air