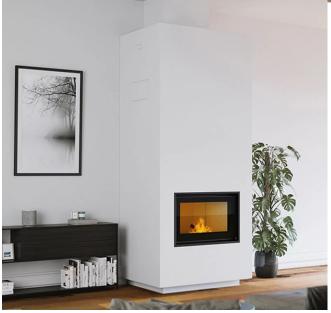

## FACEL 800 EVO

Steel structure with integrated tank and feeding system. 16/9 Serigraphic glass. Hearth in vermiculite. Chanelled with double burner. 2 air inlets. Temperature probe. Radio remote control with temperature probe integrated. Anti-overpressure valve. Wifi included