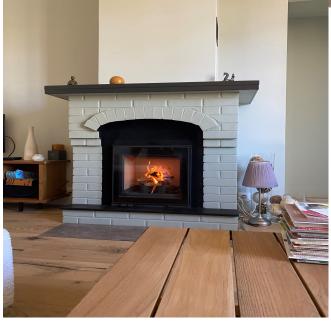

## **HP700L**

Cast iron insert with a pure design and serigraphied glass door 2 independent controls to adjust the primary and secondary air. Post combustion Automatic shutter controlled when opening the door Movable hearth grate and ash drawer for ash removal Possibility to connect to the outside air. Optional convection mantle