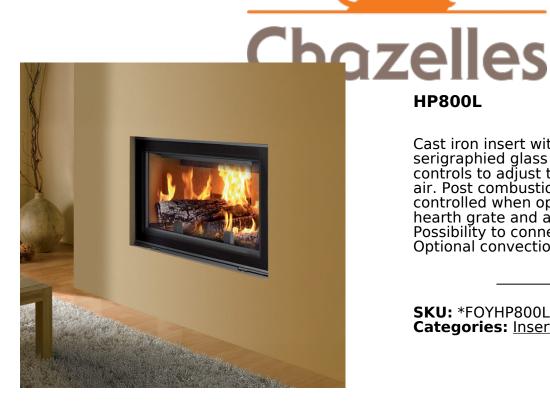

## HP800L

Cast iron insert with a pure design and serigraphied glass door 2 independent controls to adjust the primary and secondary air. Post combustion Automatic shutter controlled when opening the door Movable hearth grate and ash drawer for ash removal Possibility to connect to the outside air. Optional convection mantle