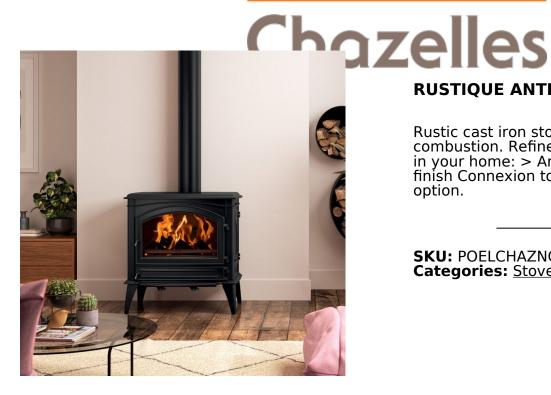

## **RUSTIQUE ANTHRACITE**

Rustic cast iron stove, equipped with dual combustion. Refined colours to fit perfectly in your home: > Anthracite > Ivory - Enamel finish Connexion to outside air possible as an antion. option.