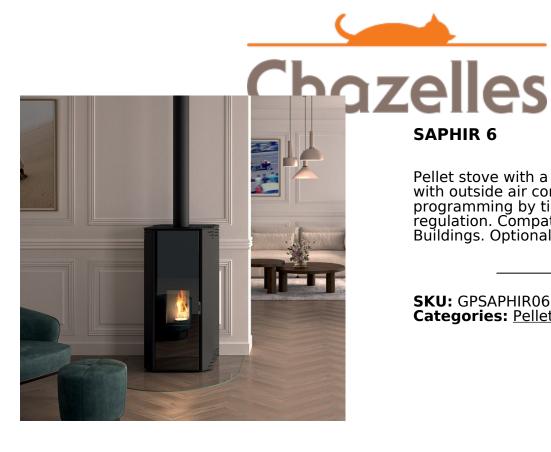

## **SAPHIR 6**

Pellet stove with a steel structure. Tigh stove with outside air connection. Heating programming by time slot. Temperature regulation. Compatible with Low Energy Buildings. Optional infrared remote control.