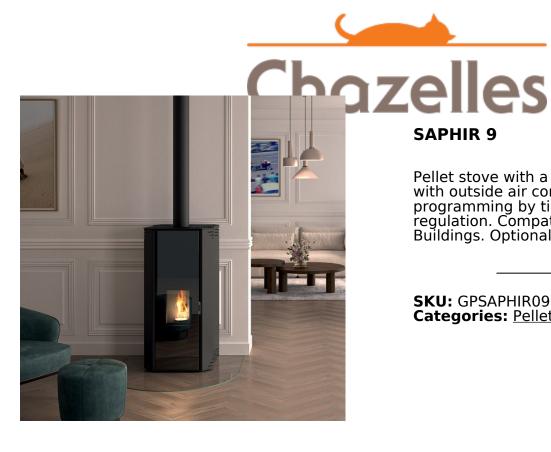

## **SAPHIR 9**

Pellet stove with a steel structure. Tigh stove with outside air connection. Heating programming by time slot. Temperature regulation. Compatible with Low Energy Buildings. Optional infrared remote control.