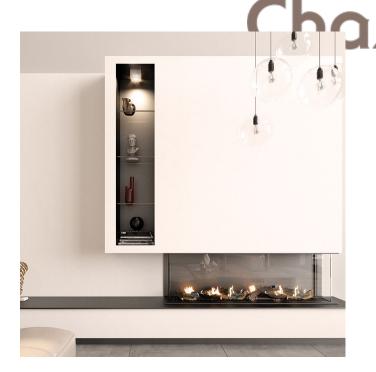

## **SWEETLINE 150 3V**

Gas Insert Sweetline 150 3V (3 glasses). Insert with 3 burners. Remote control to regulate the temperature and the height of the flame. The product includes the latest MERTIK technology. White stones or ceramic logs. Several versions: Front, 3 Glasses, Left glass, Right glass, double sided, 70, 80, 100, 150 and 200 cm