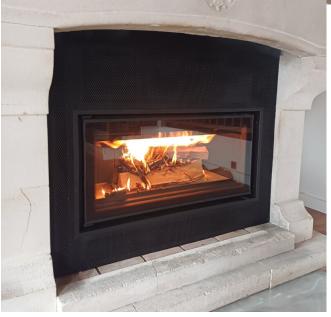

## **VE1000**

Steel inserts with a very design line. Insert with a secondary air system which allows to optimize the window scan to keep it clean longer. Hearth in refractory bricks and vermiculite or with metal strips. Connection to the outside air as option.